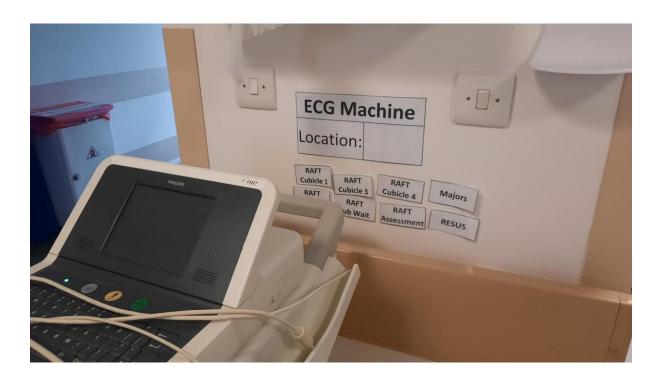

## **5S ECG MACHINE**

During the 5S of the RAFTing area in ED KGH we have reorganised the workspace along with the staff on the floor and tried to assign a space to specific equipment items needed in the area. This would facilitate the staff being able to complete their work without having to spend time looking for items. Specifically, the ECG machine was observed and mentioned as one of the items that was being used most and is frequently moved around the department, but there was no effective way to know the exact location of it without looking around the space. As you can see below, what was created is a method of visually displaying the location of the ECG so that staff can locate it in a timely manner.